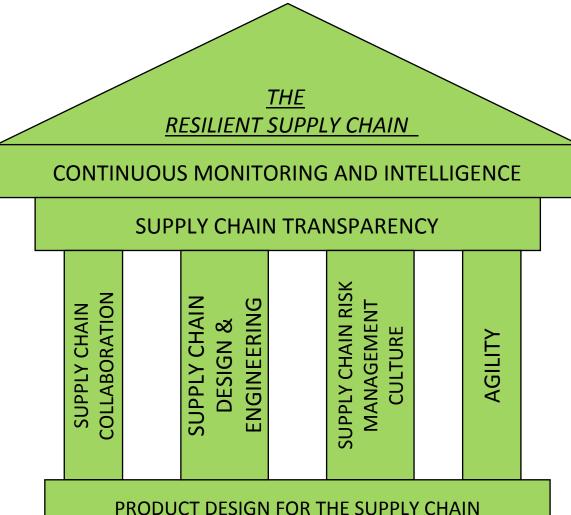

# Building the Resilient Supply Chain to ensure flexibility.

THE FOUNDATION OF EFFECTIVE SUPPLY CHAIN STRATEGY

**Cranfield** School of Management

# **Cranifield** The Foundation of Effective Supply Chain Strategy

School of Management

- Mode 1: Focus on Predictability. (Lean)
  - Efficiency and cost reduction, managing predictable swings and inventory fluctuations, and focusing on risk mitigation and prevention.

- Mode 2: Focus on Exploration. (Agile)
  - Speed; it's dynamic and iterative, strategies for solving the unexpected or adapting to new technologies.

"Organisations need to learn to manage both modes simultaneously".