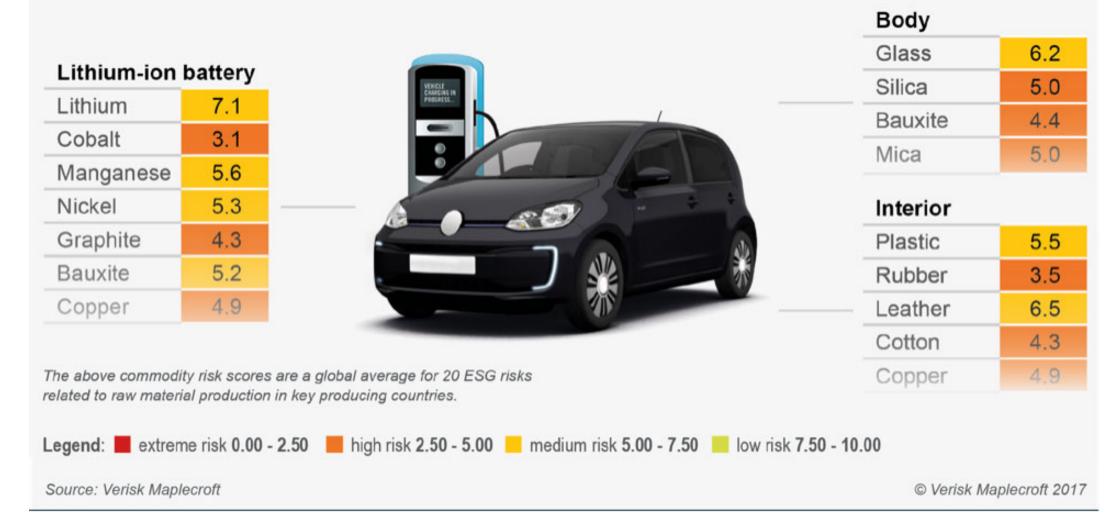

# The risk profile of your Electric Vehicle. Don't just consider the battery.

Identifying risk in your electric vehicle

**Cranfield** School of Management

<sup>15</sup> Source: Verisk Maplecroft - https://www.maplecroft.com/

ESG Risk: Environment, Social, Governance.