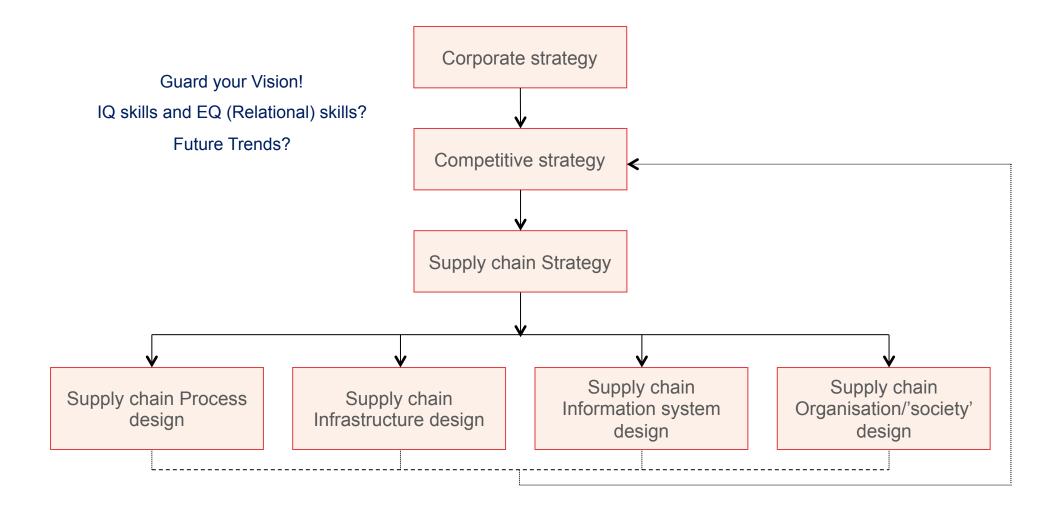

# **Cranifield** The Foundation of Effective Supply Chain Strategy

School of Management

- Mode 1: Focus on Predictability. (Lean)
  - Efficiency and cost reduction, managing predictable swings and inventory fluctuations, and focusing on risk mitigation and prevention.

- Mode 2: Focus on Exploration. (Agile)
  - Speed; it's dynamic and iterative, strategies for solving the unexpected or adapting to new technologies.

"Organisations need to learn to manage both modes simultaneously".