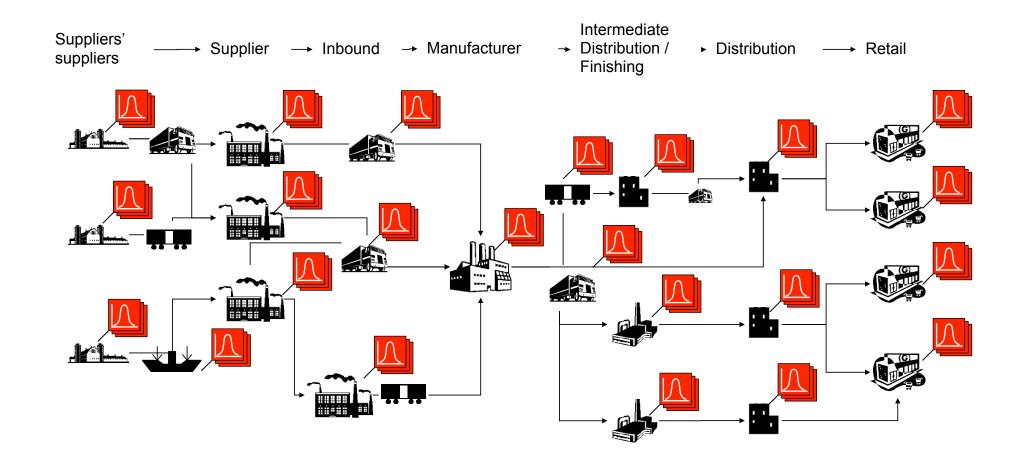

## **Global Supply Chains are networks or webs** that accumulate risk

# A Global Supply Chain with Multiple Suppliers.