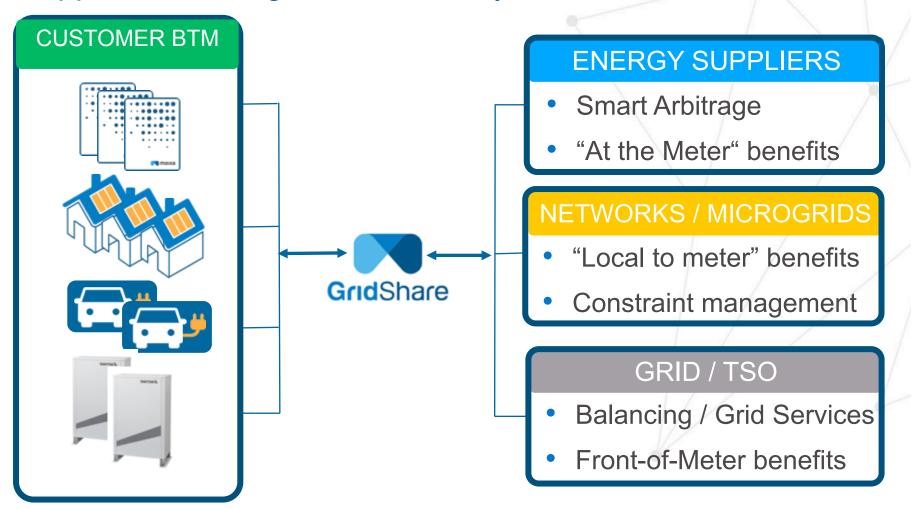

#### **ENERGY SUPPLIERS**

**Smart Tariff Services** • ATM – At the Meter Services

#### **GRID MANAGERS**

DNO/DSO - Constraint Mgmt • LTM - Local to Meter Services

TSO - Grid Services, V2G • FTM - Front of Meter Services