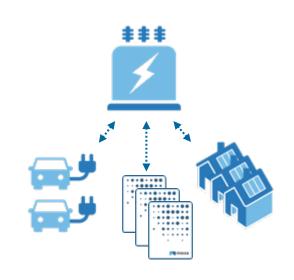

### The Smart Battery Company

GridShare, Moixa's AI platform manages energy storage and electric vehicles for system benefits

Smart Battery for mass market

GridShare Aggregation
Platform to manage
batteries & EV

### GridShare: Raising the IQ of the world's batteries moixa

Manage and aggregate energy storage and electric vehicle resources, at individual or group level

Interfaces and Analytics into client systems

Al optimization, prediction for smart charging and tariffs

Aggregation and Integration across multiple ESS, EV

Enable our partners to leverage renewables and provide better customer services, energy price and flexibility management