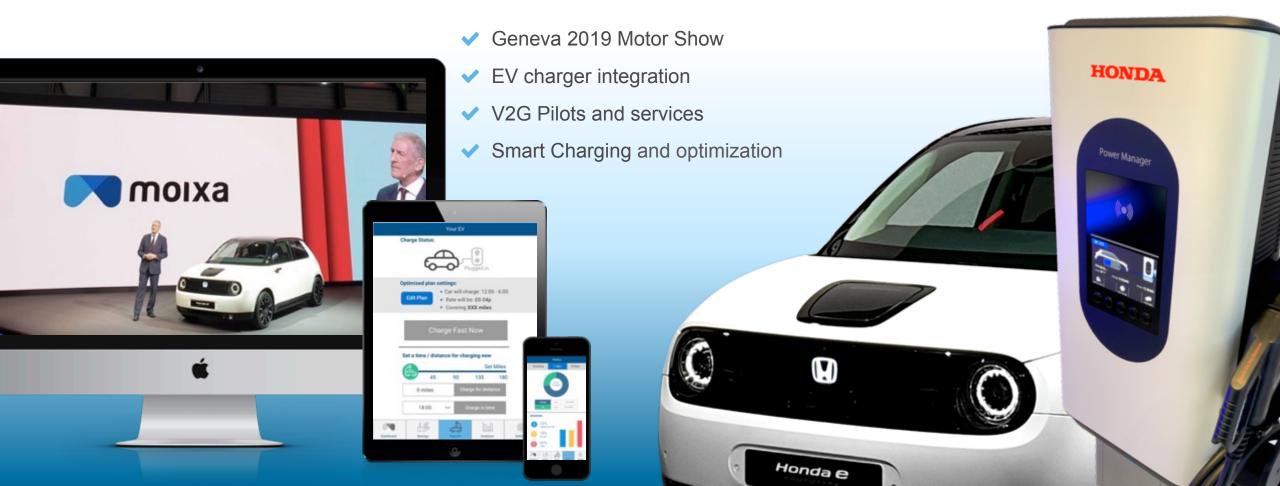

## GridShare integrating to support Honda's EU Energy Business. EV aggregation and V2G services

Aggregate batteries as VPP / "Virtual Interconnectors"