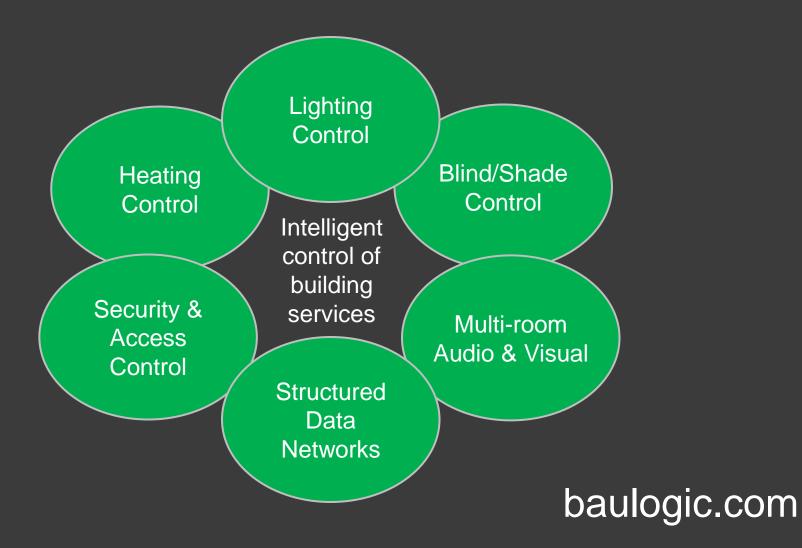

## whatwedo

## scenecontrol

- Single button controls multiple lights
- Buttons for moods or activities
  - Work
  - Dine
  - Cook
- Multi-room
  - Goodbye
  - Goodnight

- KNX is the worldwide standard for home and building control
  - Multiple manufacturers
  - A single protocol
- Designed to control all building services from a single common control bus
- Baulogic is a KNX partner