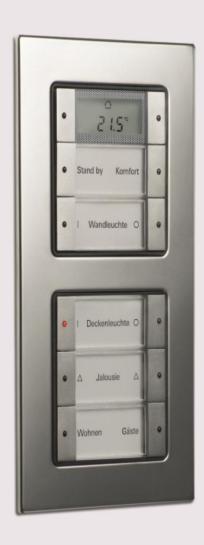

## scenecontrol

- Single button controls multiple lights
- Buttons for moods or activities
  - Work
  - Dine
  - Cook
- Multi-room
  - Goodbye
  - Goodnight

- KNX is the worldwide standard for home and building control
  - Multiple manufacturers
  - A single protocol
- Designed to control all building services from a single common control bus
- Baulogic is a KNX partner