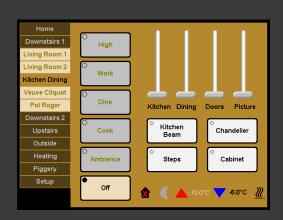

## scenecontrol

- Single button controls multiple lights
- Buttons for moods or activities
  - Work
  - Dine
  - Cook
- Multi-room
  - Goodbye
  - Goodnight

- KNX is the worldwide standard for home and building control
  - Multiple manufacturers
  - A single protocol
- Designed to control all building services from a single common control bus
- Baulogic is a KNX partner