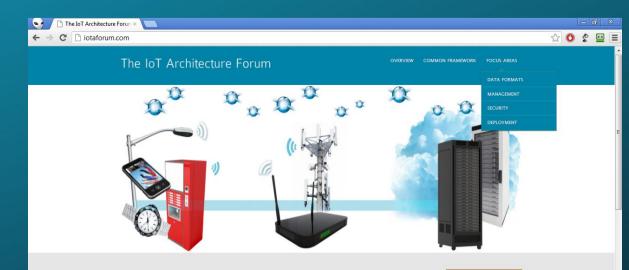

# The IoT Architecture Forum

Internet of Things applications vary hugely, but share common requirements. Establishing conventions for how to meet those common requirements would help all players to mix-and-match components. Each player could then take advantage of an ecosystem a oddie to the other state of the ecosystem and the later would be

Read More

components. Each player could then take advantage of an ecosystem and focus on adding true value rather than reinventing wheels. And the IoT would be free to blossom emergently. Industry Consortium

Addressing:

- Data semantics
- Deployment methodology
- Management
- Edge-to-edge security
- Open discussion
- Delivering Recommendations

www.loTAForum.com