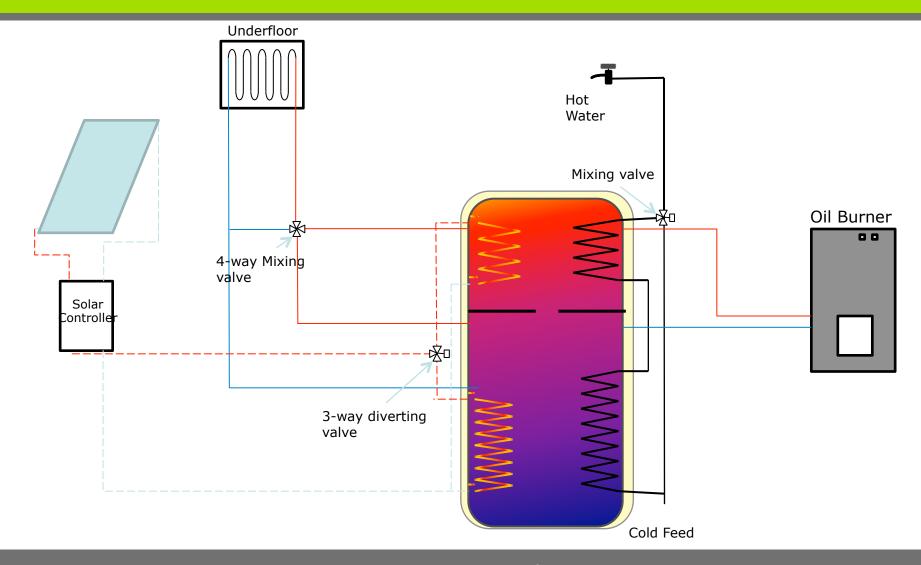

# **Accumulator Tanks**

- Heat source Integration
- DHW on demand
- Heat retention
- Bespoke design

## **Heat Retention**

High Grade insulation

Factory applied

Hermitically sealed

Design loss <1deg per day

# Bespoke Design

- Volume
- Insulation
- Ports
- Coils
- Flexible manufacturing capabilities