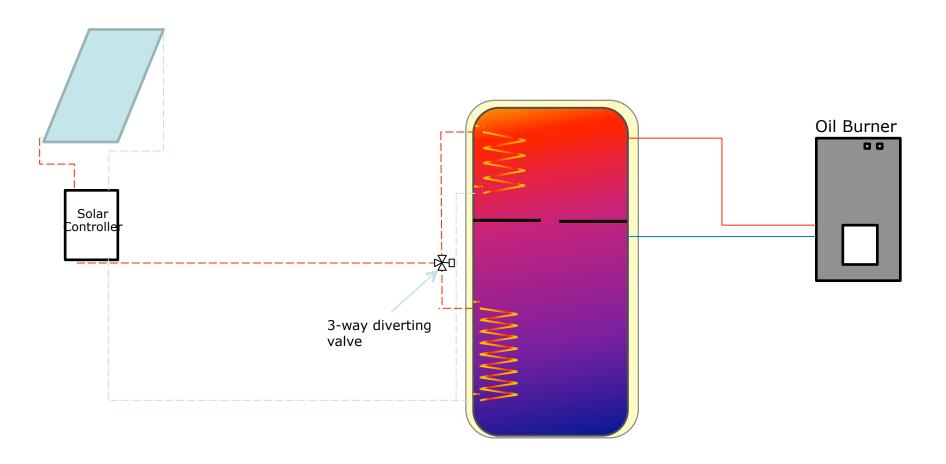

# **Accumulator Tanks**

- Heat source Integration
- DHW on demand
- Heat retention
- Bespoke design

# Bespoke Design

- Volume
- Insulation
- Ports
- Coils
- Flexible manufacturing capabilities