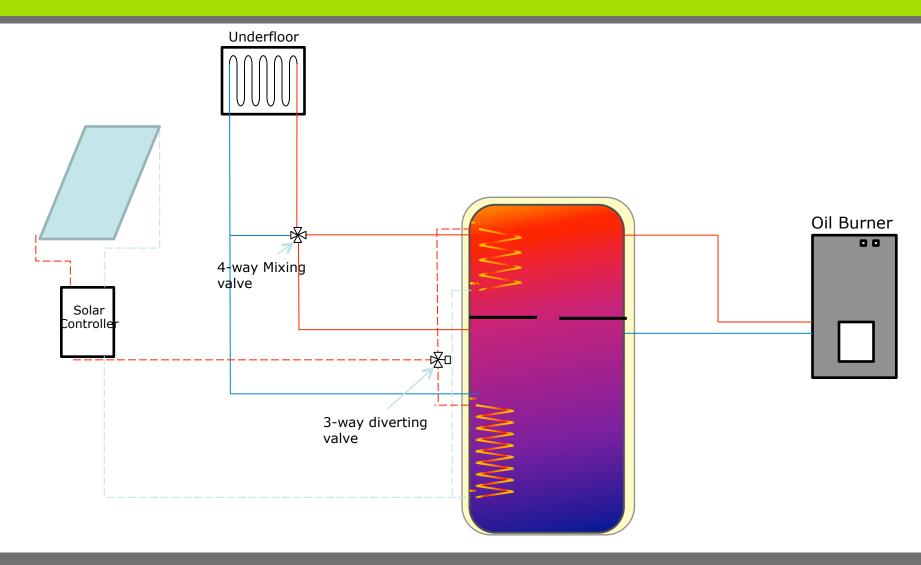

# **Accumulator Tanks**

- Heat source Integration
- DHW on demand
- Heat retention
- Bespoke design

# Bespoke Design

- Volume
- Insulation
- Ports
- Coils
- Flexible manufacturing capabilities