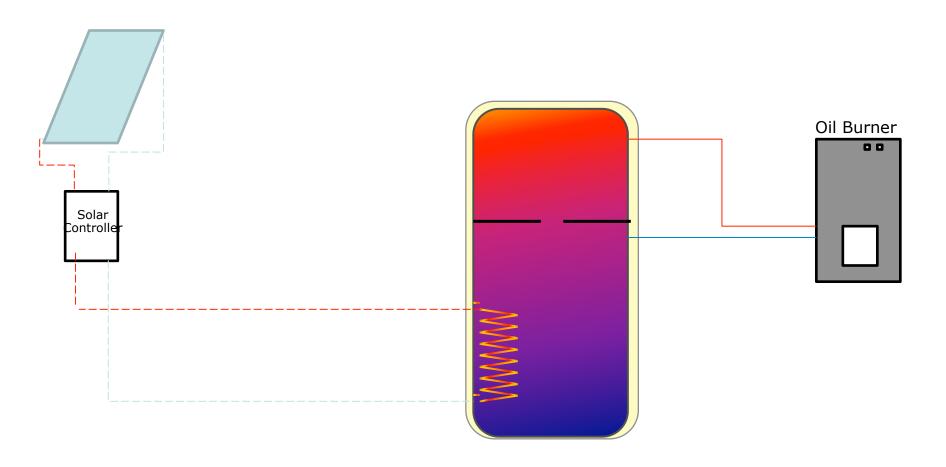

# **Accumulator Tanks**

- Heat source Integration
- DHW on demand
- Heat retention
- Bespoke design

# Bespoke Design

- Volume
- Insulation
- Ports
- Coils
- Flexible manufacturing capabilities