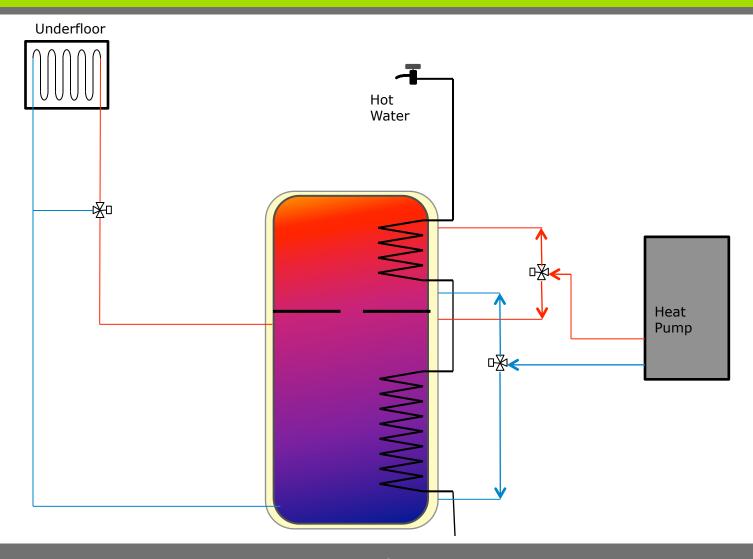

# **Accumulator Tanks**

- Heat source Integration
- DHW on demand
- Heat retention
- Bespoke design

# Bespoke Design

- Volume
- Insulation
- Ports
- Coils
- Flexible manufacturing capabilities