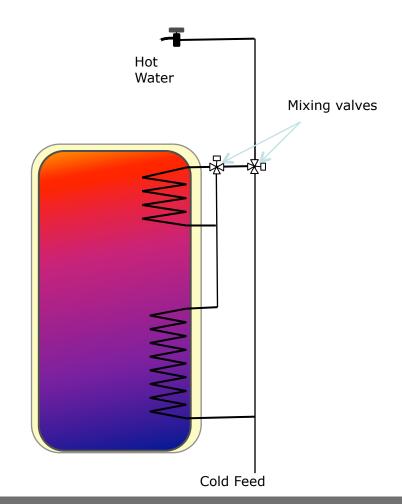

#### On demand DHW

## **Heat Retention**

High Grade insulation

Factory applied

Hermitically sealed

Design loss <1deg per day