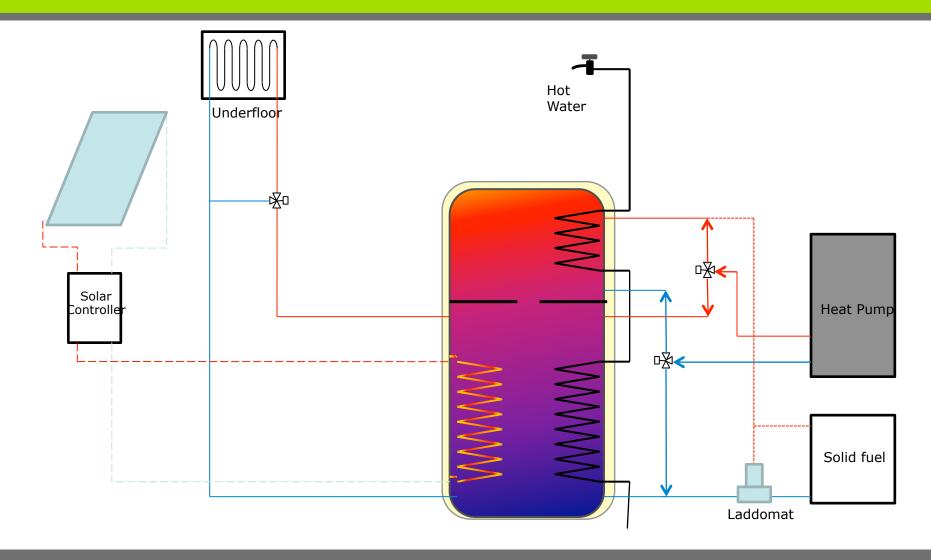

# **Accumulator Tanks**

- Heat source Integration
- DHW on demand
- Heat retention
- Bespoke design

# Bespoke Design

- Volume
- Insulation
- Ports
- Coils
- Flexible manufacturing capabilities