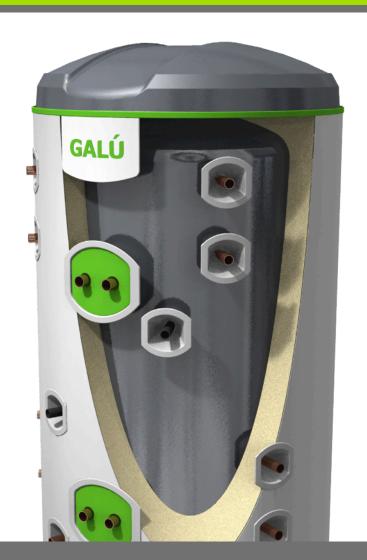

# Bespoke Design

- Volume
- Insulation
- Ports
- Coils
- Flexible manufacturing capabilities