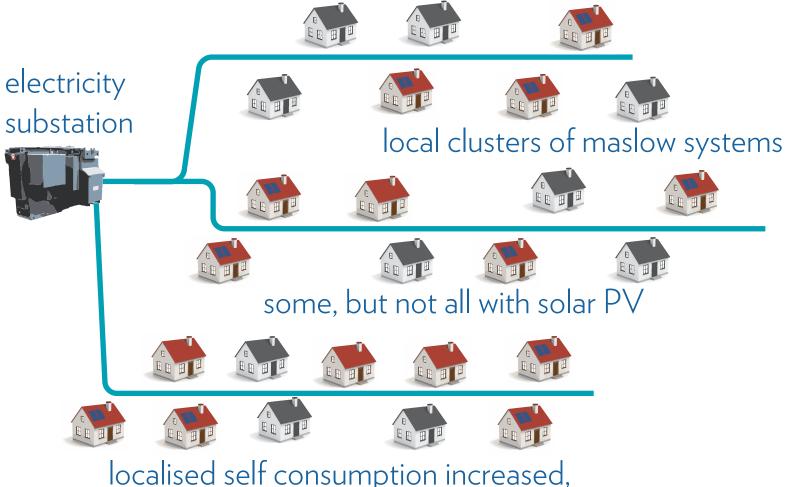

### Masiow. localised aggregate systems

community energy control system, managing benefits & services

localised self consumption increased, community energy benefits.