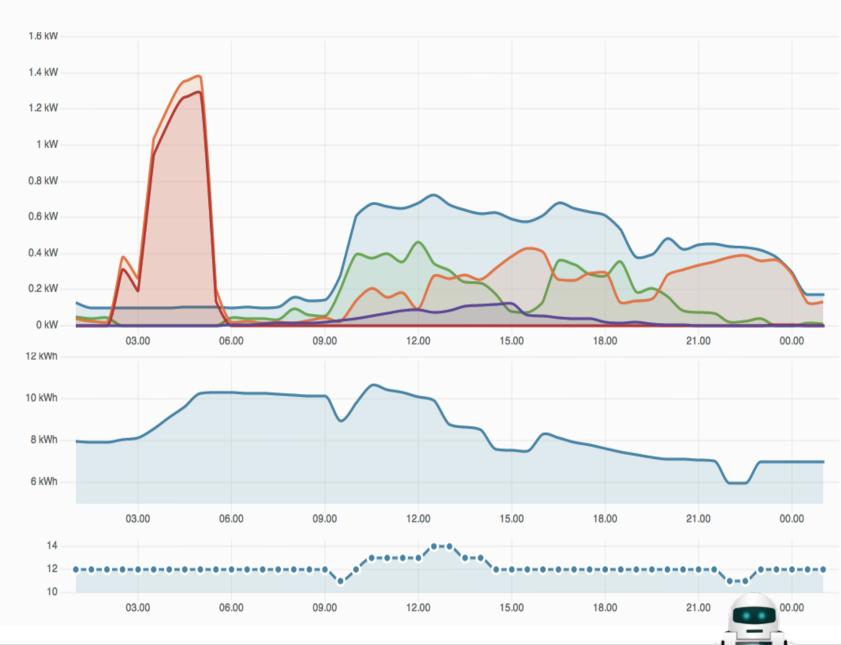

#### Yesterday

DC POWER

MAINS POWER

BATTERY SUPPORT

PV SUPPORT

BATTERY CHARGING

6.99 kWh

STORED ENERGY

12
MASLOW UNITS ONLINE