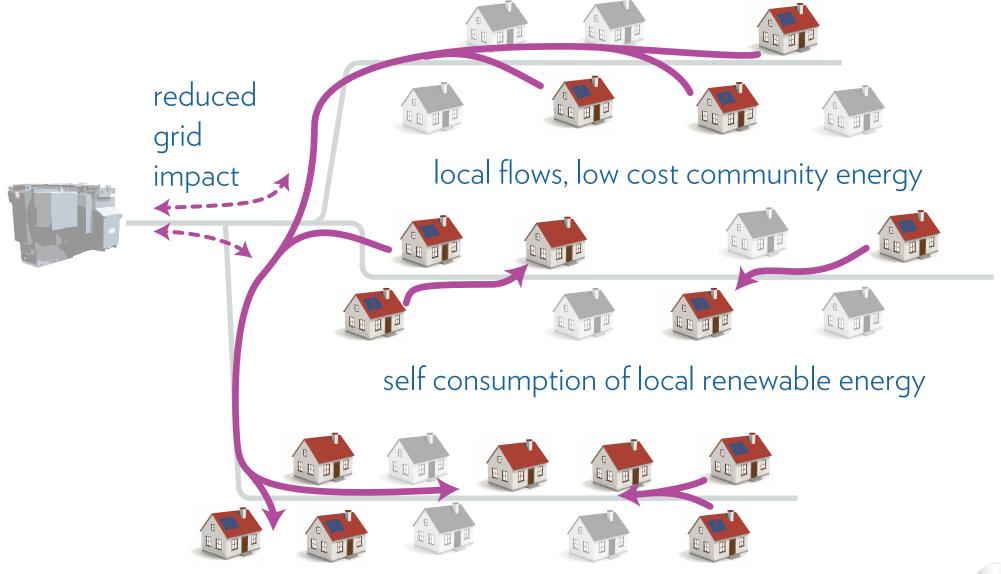

## Masiow. local energy flows, low cost energy.

## Maslow. coordinated action to support grid