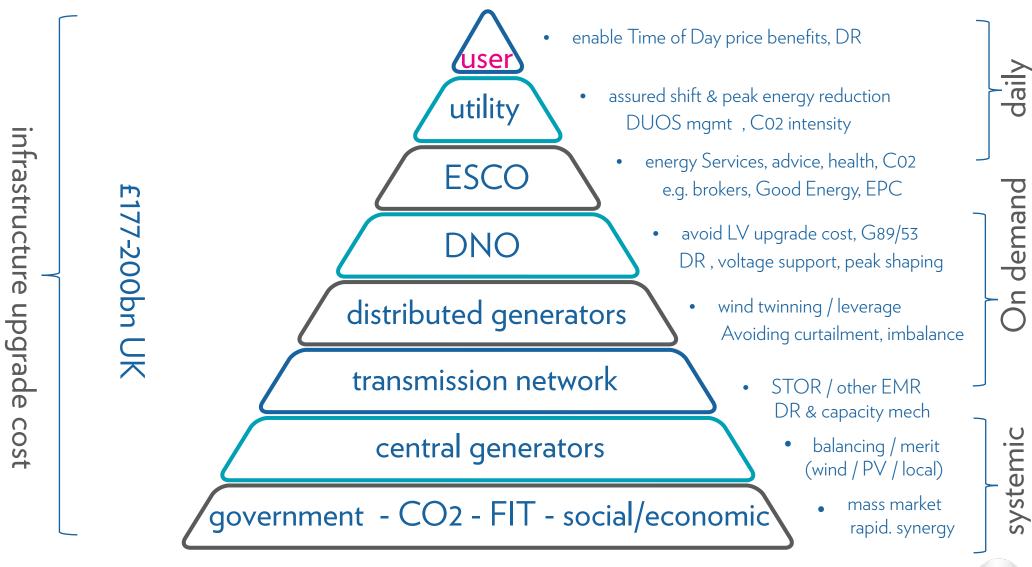

rgy from your solar panel generate energy during the day... use it at night



- 1kWh and 2kWh versions
- internet connected
- wall mounted (briefcase size)

power the things you need everyday











### MasloW. power lighting & electronics







## Maslow. control & aggregation platform









## Maslow. data flow, from wall socket to city scale

#### desk



### building





#### city











# Maslow. impact of energy storage on the grid

local renewables use
more PV possible
local DC power
grid upgrade cost
local resilience
peak grid















# Maslow. aggregate impact, peak energy shift

#### Yesterday

DC POWER

MAINS POWER

BATTERY SUPPORT

PV SUPPORT

BATTERY CHARGING

6.99 kWh

STORED ENERGY

12
MASLOW UNITS ONLINE







## Mas OW. hierarchy of network benefits









### Masiow. localised aggregate systems



community energy control system, managing benefits & services



localised self consumption increased, community energy benefits.







## Masiow. local energy flows, low cost energy.









## Maslow. coordinated action to support grid









## Maslow. roll out & impact





300 home demonstration contract 0.5MWh agregate. 2013 - 2015

consumer product launch march 2014

















### maslow.



## distributed energy storage at the edge of the grid

Chris Wright - CTO - Moixa Technology chris@moixaenergy.com 07798 796560