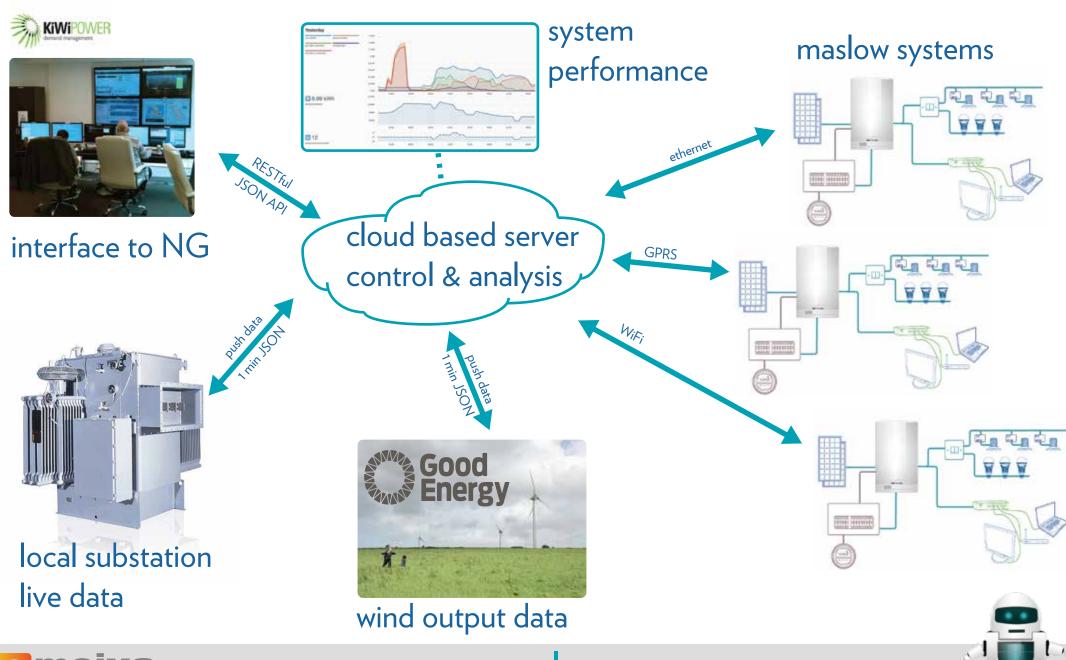

#### meet maslow.

smart energy storage for your solar powered home.

www.meetmaslow.com www.moixatechnology.com

## distributed energy storage at the edge of the grid

6th Smart Grids & Cleanpower 2014 3-4 June, Cambridge, UK www.hvm-uk.com/smartgrids2014 Chris Wright - CTO - Moixa Technology chris@moixaenergy.com 07798 796560







### light your home with energy efficient DC LED lighting

## meet maslow.

smart energy storage for your solar powered home.



maslow stores the energy from your solar panel generate energy during the day... use it at night



- 1kWh and 2kWh versions
- internet connected
- wall mounted (briefcase size)

power the things you need everyday











### MasloW. power lighting & electronics







## Maslow. control & aggregation platform









## Maslow. data flow, from wall socket to city scale

#### desk



### building





#### city











# Maslow. impact of energy storage on the grid

local renewables use
more PV possible
local DC power
grid upgrade cost
local resilience
peak grid















# Maslow. aggregate impact, peak energy shift

#### Yesterday

DC POWER

MAINS POWER

BATTERY SUPPORT

PV SUPPORT

BATTERY CHARGING

6.99 kWh

STORED ENERGY

12
MASLOW UNITS ONLINE







## Mas OW. hierarchy of network benefits









### Masiow. localised aggregate systems



community energy control system, managing benefits & services



localised self consumption increased, community energy benefits.







## Masiow. local energy flows, low cost energy.









## Maslow. coordinated action to support grid