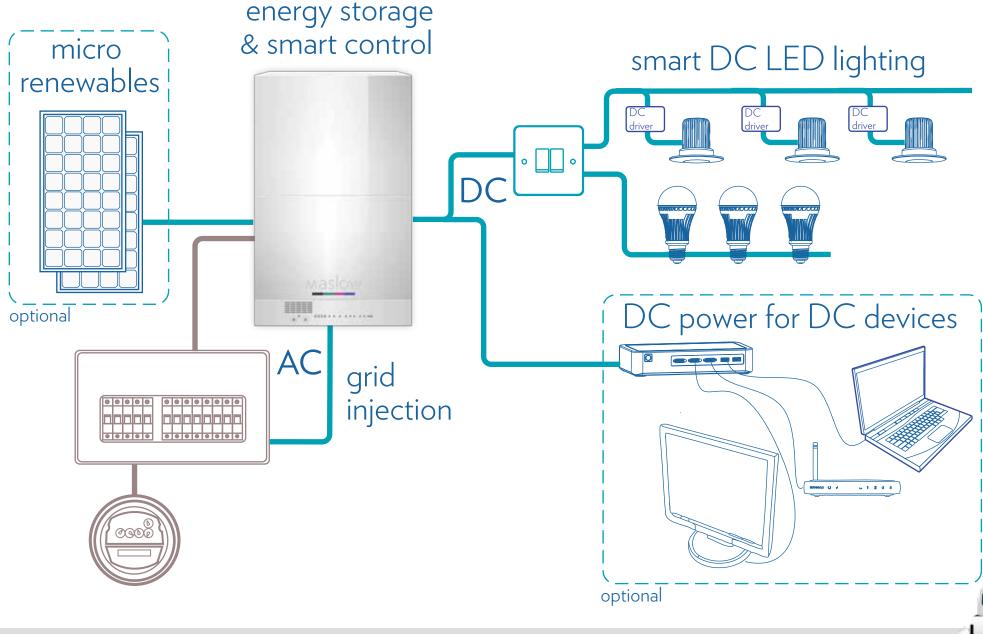

## meet maslow.

smart energy storage for your solar powered home.

maslow stores the energy from your solar panel generate energy during the day... use it at night

- 1kWh and 2kWh versions
- internet connected
- wall mounted (briefcase size)

### MasloW. power lighting & electronics