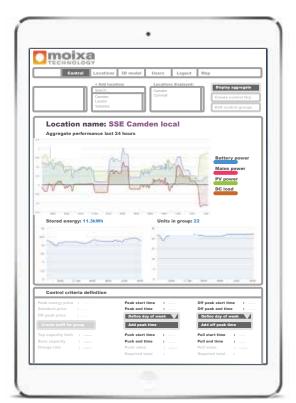

## Maslow. control & aggregation platform

## Maslow. data flow, from wall socket to city scale