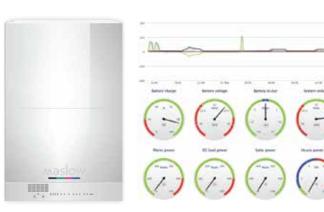

#### Yesterday

DC POWER

MAINS POWER

BATTERY SUPPORT

PV SUPPORT

BATTERY CHARGING

6.99 kWh

STORED ENERGY

12
MASLOW UNITS ONLINE