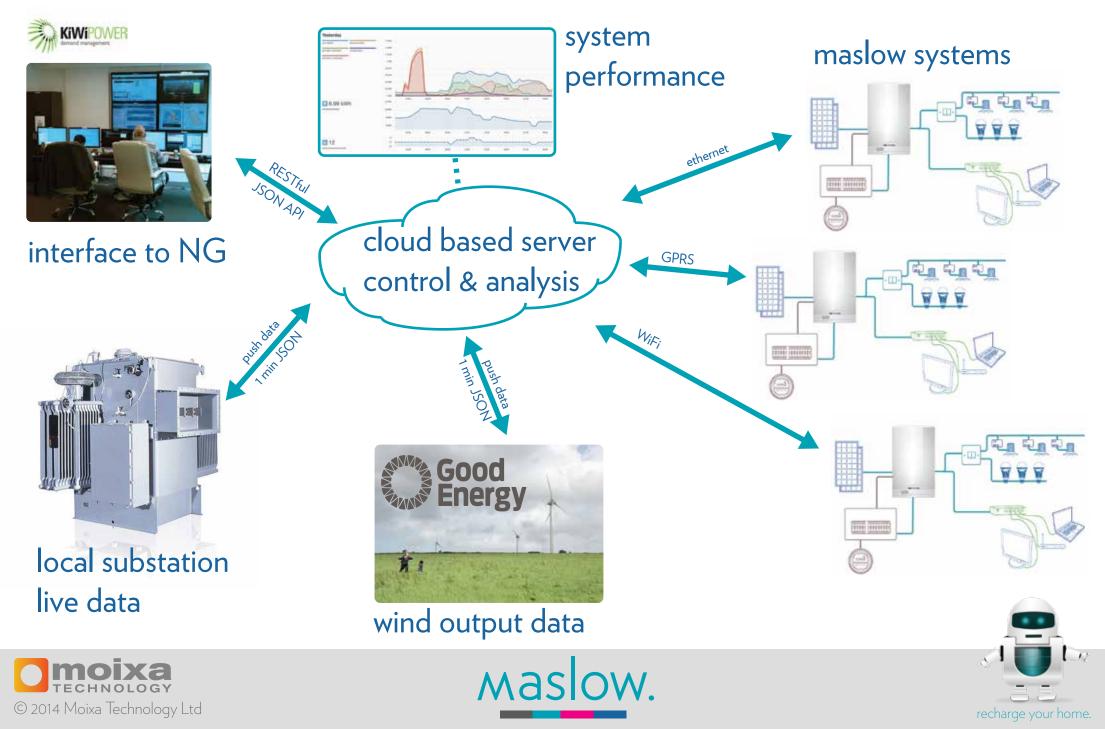

## Maslow. control & aggregation platform

## MaSIOW. data flow, from wall socket to city scale

desk

building

city

recharge your home.

© 2014 Moixa Technology Ltd

maslow.

### MaSIOW. localised aggregate systems

community energy control system, managing benefits & services

### MaSIOW. local energy flows, low cost energy.

## MaSIOW. coordinated action to support grid