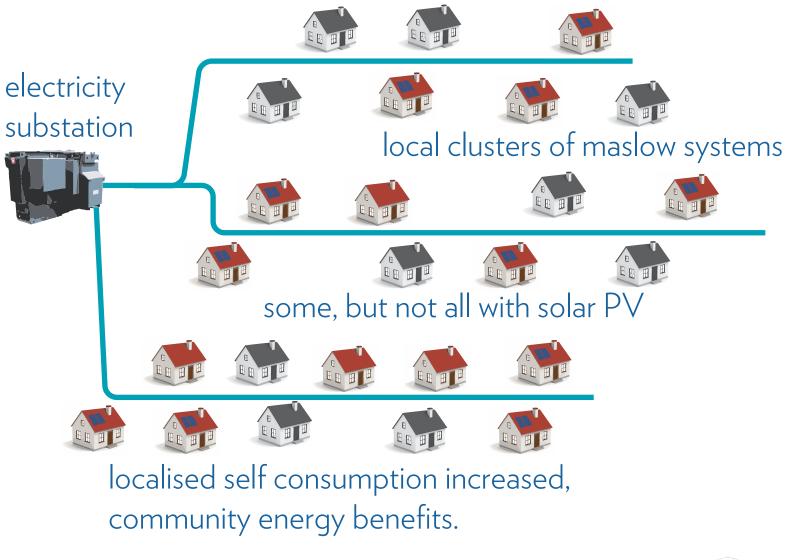

## MASIOW. more homes than mountains with lakes...

### MaSIOW. localised aggregate systems

community energy control system, managing benefits & services