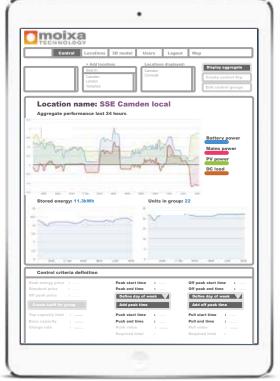

| 10  |         |             |        |              |       |         |            |            |      |
| Unit                | 0   | 1       | 8.00        | 21.00  | 1. 00        | 03.00 | 06:00   | 09.00      | 12 00      | 15.0 |
|                     |     | -       | 0           |        |              |       |         |            | - 6        |      |
|                     |     | thow    | 18:00       | V.     | 1.00         |       | 06:00   | M          | 200        | -19  |

1.0

moixa

#### Device Ids

b827eb0aa1ce b627ebf7e707 b827eb4089d0 b827ebd36be7 b827ebd06fe3 b827ebceb94 b827ebba0d21 b827ebb6397d b827eb3028de b827eb77243d b827ebe577d5 b827ebcf148b b827ebbaf0ee b827ebb298ef b827ebf2d3d8 b827eb985443

Debug











### MaSIOW. localised aggregate systems



community energy control system, managing benefits & services









### MaSIOW. local energy flows, low cost energy.



## MaSIOW. coordinated action to support grid



### MaSIOW. hierarchy of network benefits







MasloW. roll out & impact





300 home demonstration contract 0.5MWh agregate. 2013 - 2015

consumer product launch march 2014