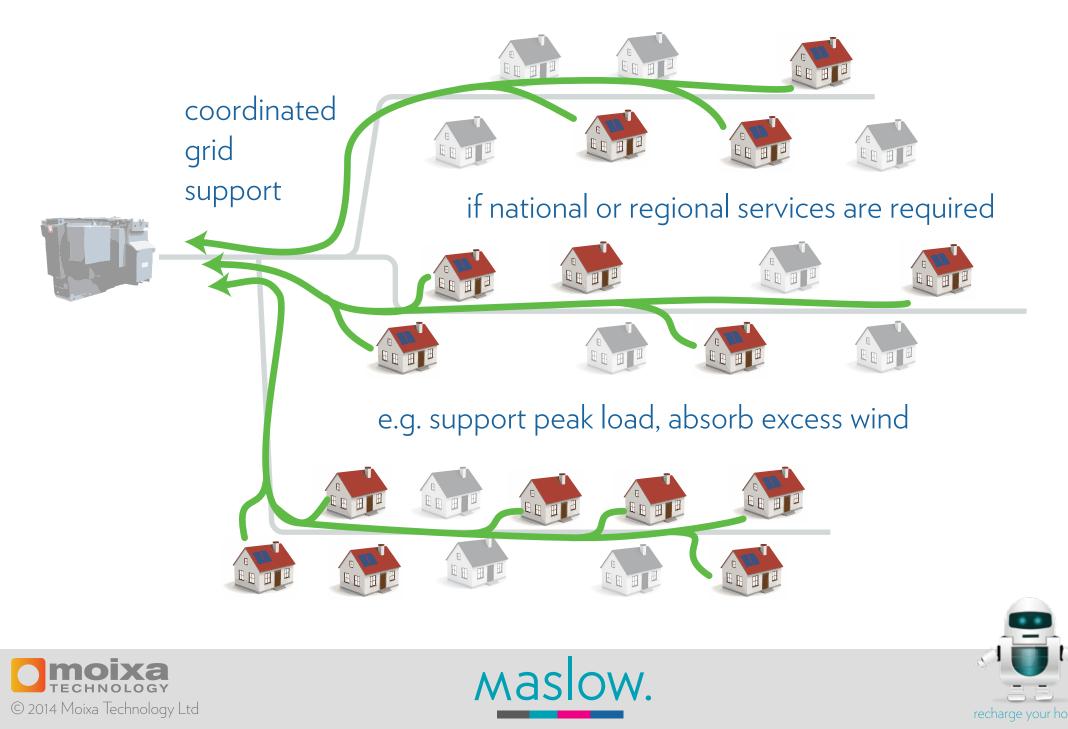

1.00  | 1. 00        | 03.00 | 06:00   | 09.00      | 12 00      | 15.0 |
|                     |     | -       | 0           |        |              |       |         |            | - 6        |      |
|                     |     | thow    | 18:00       | V.     | 1.00         |       | 06:00   | M          | 200        | -19  |

1.0

moixa

#### Device Ids

b827eb0aa1ce b627ebf7e707 b827eb4089d0 b827ebd36be7 b827ebd06fe3 b827ebceb94 b827ebba0d21 b827ebb6397d b827eb3028de b827eb77243d b827ebe577d5 b827ebcf148b b827ebbaf0ee b827ebb298ef b827ebf2d3d8 b827eb985443

Debug











### MaSIOW. localised aggregate systems



community energy control system, managing benefits & services









### MaSIOW. local energy flows, low cost energy.



## MaSIOW. coordinated action to support grid



### MaSIOW. hierarchy of network benefits







MasloW. roll out & impact





300 home demonstration contract 0.5MWh agregate. 2013 - 2015

consumer product launch march 2014