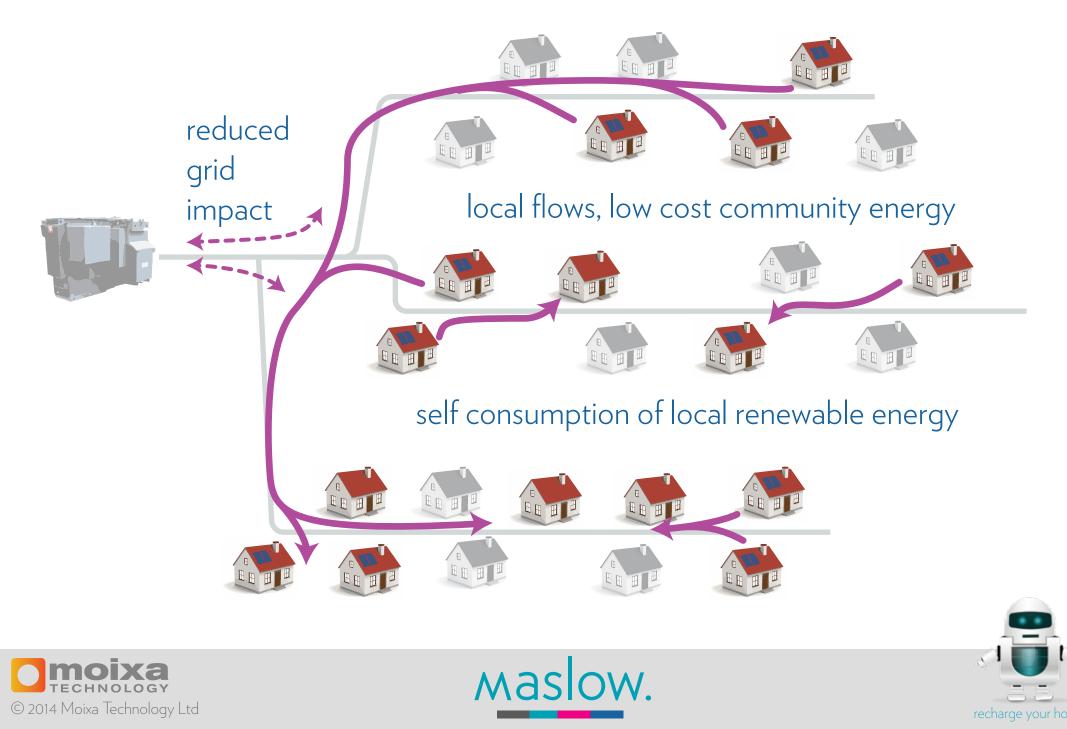

| 0   | 1       | 8.00        | 21.00  | 1. 00        | 03.00 | 06:00   | 09.00      | 12 00      | 15.0 |
|                     |     | -       | 0           |        |              |       |         |            | - 6        |      |
|                     |     | thow    | 18:00       | V.     | 1.00         |       | 06:00   | M          | 200        | -19  |

1.0

moixa

#### Device Ids

b827eb0aa1ce b627ebf7e707 b827eb4089d0 b827ebd36be7 b827ebd06fe3 b827ebceb94 b827ebba0d21 b827ebb6397d b827eb3028de b827eb77243d b827ebe577d5 b827ebcf148b b827ebbaf0ee b827ebb298ef b827ebf2d3d8 b827eb985443

Debug











### MaSIOW. localised aggregate systems



community energy control system, managing benefits & services









### MaSIOW. local energy flows, low cost energy.



## MaSIOW. coordinated action to support grid



### MaSIOW. hierarchy of network benefits







MasloW. roll out & impact





300 home demonstration contract 0.5MWh agregate. 2013 - 2015

consumer product launch march 2014