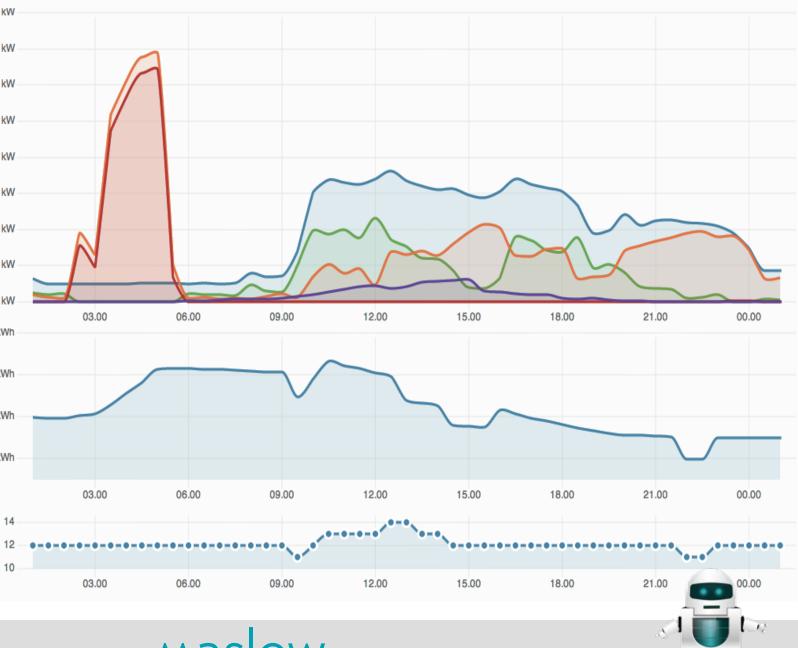

#### **Yesterday**

recharge your home.

MASLOW UNITS ONLINE

### Maslow. CW home sytem dashboard

1.0

TECHNOLOGY