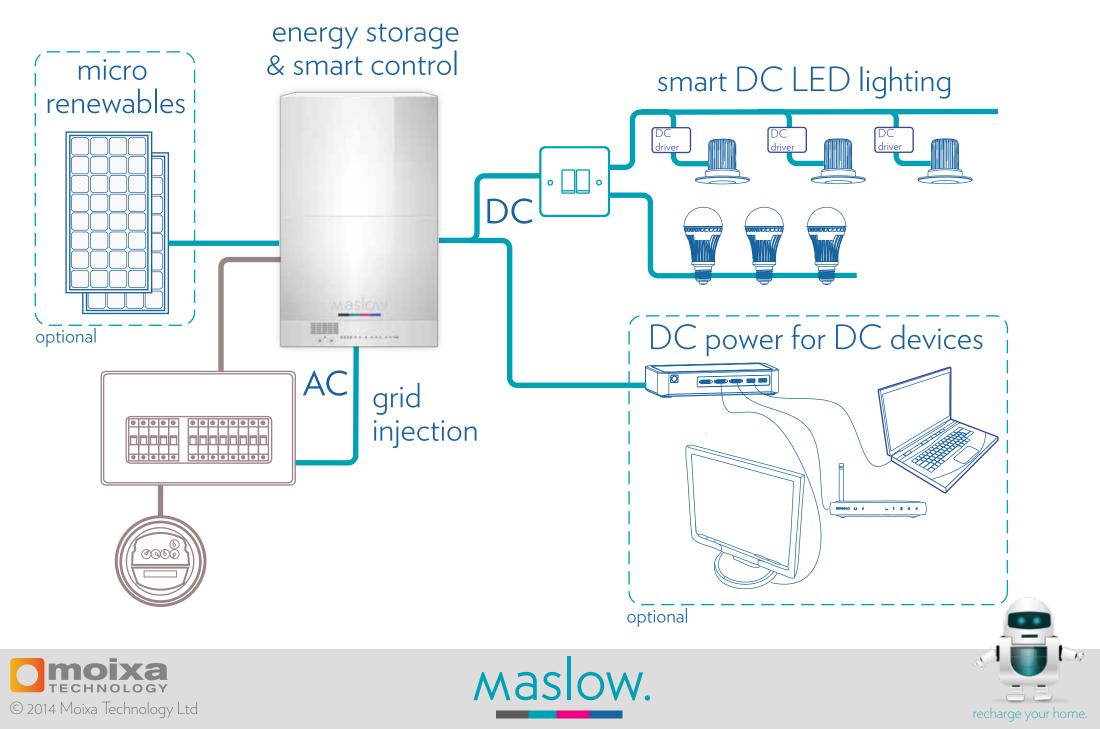

### light your home with energy efficient DC LED lighting

maslow stores the energy from your solar panel generate energy during the day... use it at night

- 1kWh and 2kWh versions
- internet connected
- wall mounted (briefcase size)

### power the things you need everyday

### MaSIOW. power lighting & electronics