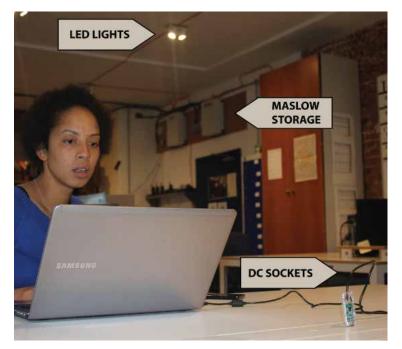

### light your home with energy efficient DC LED lighting

maslow stores the energy from your solar panel generate energy during the day... use it at night

- 1kWh and 2kWh versions
- internet connected
- wall mounted (briefcase size)

### power the things you need everyday

### MaSIOW. power lighting & electronics