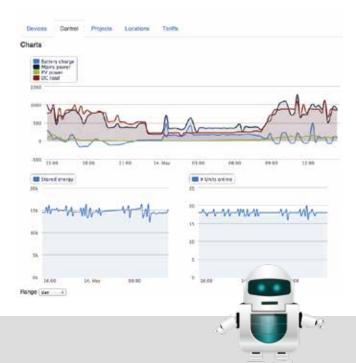

### Maslow. Group control dashboard - Brunel

| Devio               | 85  | Control | Project     | s Loca | tions Tariff | B     |         |            |            |      |
|---------------------|-----|---------|-------------|--------|--------------|-------|---------|------------|------------|------|
| iters<br>Searc      |     |         |             |        |              |       |         |            |            |      |
|                     |     | Brunel  |             |        |              |       |         |            |            |      |
| arts                | ä   |         |             |        |              |       |         |            |            |      |
| 1000                |     | Zoom 1m | l line line | Y7D 1  | G All        |       | From Se | 30, 2014 T | Oct 1, 201 | 4    |
|                     |     |         | An          | - ARM  | A            |       |         |            |            |      |
|                     | 28  |         |             | ~~~~   | my           |       |         |            | ~~~~       | 1    |
|                     | 0k  | -       | ~           |        |              |       |         | ~          |            | _    |
|                     | -2k |         |             |        |              |       |         | -          |            |      |
| Stored Energy (XWh) |     |         | ~           |        |              |       |         |            |            | _    |
| d Ener              | 25k |         |             |        |              |       |         |            |            |      |
| Store               | 0k  |         |             |        |              |       |         |            |            |      |
| Units online (#)    |     | and the | -1          | 4      | Ú.           |       |         |            | y-l-       |      |
|                     | 10  |         |             |        |              |       |         |            |            |      |
| Unit                | 0   | 1       | 8.00        | 21.00  | 1. 00        | 03.00 | 06:00   | 09.00      | 12 00      | 15.0 |
|                     |     | -       | 0           |        |              |       |         |            | - 6        |      |
|                     |     | thow    | 18:00       | V.     | 1.00         |       | 06:00   | M          | 200        | -19  |