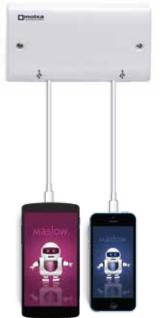

### meet maslow.

smart energy storage for your solar powered home.

www.meetmaslow.com www.moixatechnology.com

## Localised smart energy systems in homes

Smart Systems Summit 2014 London at the IoD, 1-2 October 2014 www.hvm-uk.com Chris Wright - CTO - Moixa Technology chris@moixaenergy.com 07798 796560







### light your home with energy efficient DC LED lighting





maslow stores the energy from your solar panel generate energy during the day... use it at night

- 1kWh and 2kWh versions
- internet connected
- wall mounted (briefcase size)

### power the things you need everyday

# meet maslow.

smart energy storage for your solar powered home.





© 2014 Moixa Technology Ltd



### MaSIOW. power lighting & electronics



## Maslow. control & aggregation platform



## MASIOW. more homes than mountains with lakes...







# Maslow. aggregate impact, peak energy shift

#### **Yesterday**





recharge your home.



MASLOW UNITS ONLINE



## MaSIOW. data flow, from wall socket to city scale

desk



building



city





recharge your home.



© 2014 Moixa Technology Ltd



maslow.

### Maslow. CW home sytem dashboard



1.0

TECHNOLOGY









###