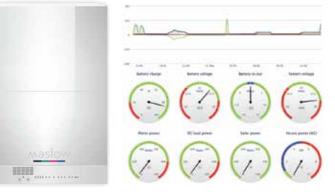

798 796560







### light your home with energy efficient DC LED lighting





maslow stores the energy from your solar panel generate energy during the day... use it at night

- 1kWh and 2kWh versions
- internet connected
- wall mounted (briefcase size)

### power the things you need everyday

# meet maslow.

smart energy storage for your solar powered home.





© 2014 Moixa Technology Ltd



### MaSIOW. power lighting & electronics



## Maslow. control & aggregation platform



## MASIOW. more homes than mountains with lakes...







# Maslow. aggregate impact, peak energy shift

#### **Yesterday**





recharge your home.



MASLOW UNITS ONLINE



## MaSIOW. data flow, from wall socket to city scale

desk



building



city





recharge your home.



© 2014 Moixa Technology Ltd



maslow.

### Maslow. CW home sytem dashboard



1.0

TECHNOLOGY









### Maslow. Group control dashboard - Brunel

| Devio               | 85  | Control | Project     | s Loca | tions Tariff | B     |         |            |            |      |
|---------------------|-----|---------|-------------|--------|--------------|-------|---------|------------|------------|------|
| iters<br>Searc      |     |         |             |        |              |       |         |            |            |      |
|                     |     | Brunel  |             |        |              |       |         |            |            |      |
| arts                | ä   |         |             |        |              |       |         |            |            |      |
| 1000                |     | Zoom