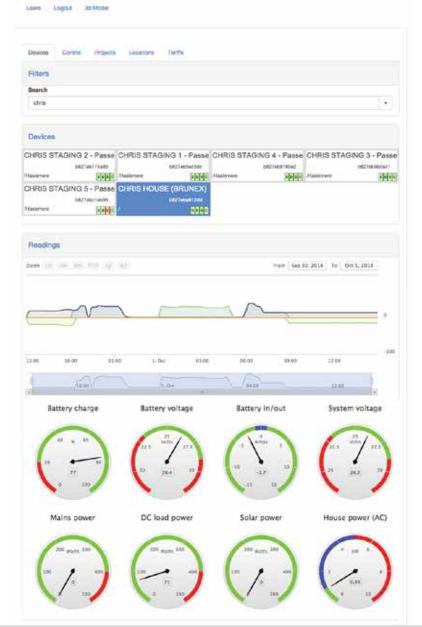

### Maslow. Group control dashboard - Brunel

| Devio               | 85  | Control | Project     | s Loca | tions Tariff | B     |         |            |            |      |
|---------------------|-----|---------|-------------|--------|--------------|-------|---------|------------|------------|------|
| iters<br>Searc      |     |         |             |        |              |       |         |            |            |      |
|                     |     | Brunel  |             |        |              |       |         |            |            |      |
| arts                | ä   |         |             |        |              |       |         |            |            |      |
| 1000                |     | Zoom 1m | l line line | Y7D 1  | G All        |       | From Se | 30, 2014 T | Oct 1, 201 | 4    |
|                     |     |         | An          | - ARM  | A            |       |         |            |            |      |
|                     | 28  |         |             | ~~~~   | my           |       |         |            | ~~~~       | 1    |
|                     | 0k  | -       | ~           |        |              |       |         | ~          |            | _    |
|                     | -2k |         |             |        |              |       |         | -          |            |      |
| Stored Energy (XWh) |     |         | ~           |        |              |       |         |            |            | _    |
| d Ener              | 25k |         |             |        |              |       |         |            |            |      |
| Store               | 0k  |         |             |        |              |       |         |            |            |      |
| Units online (#)    |     | and the | -1          | 4      | Ú.           |       |         |            | y-l-       |      |
|                     | 10  |         |             |        |              |       |         |            |            |      |
| Unit                | 0   | 1       | 8.00        | 21.00  | 1. 00        | 03.00 | 06:00   | 09.00      | 12 00      | 15.0 |
|                     |     | -       | 0           |        |              |       |         |            | - 6        |      |
|                     |     | thow    | 18:00       | V.     | 1.00         |       | 06:00   | M          | 200        | -19  |

#### Device Ids

b827eb0aa1ce b627ebf7e707 b827eb4089d0 b827ebd36be7 b827ebd06fe3 b827ebceb94 b827ebba0d21 b827ebb6397d b827eb3028de b827eb77243d b827ebe577d5 b827ebcf148b b827ebbaf0ee b827ebb298ef b827ebf2d3d8 b827eb985443