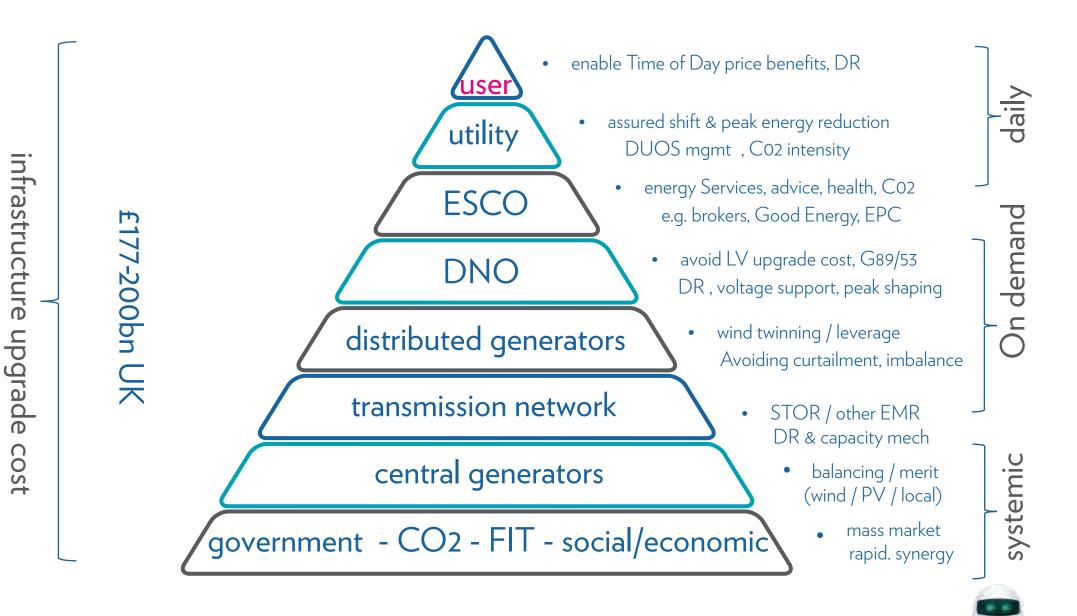

### MaSIOW. hierarchy of network benefits

MasloW. roll out & impact

300 home demonstration contract 0.5MWh agregate. 2013 - 2015

consumer product launch march 2014